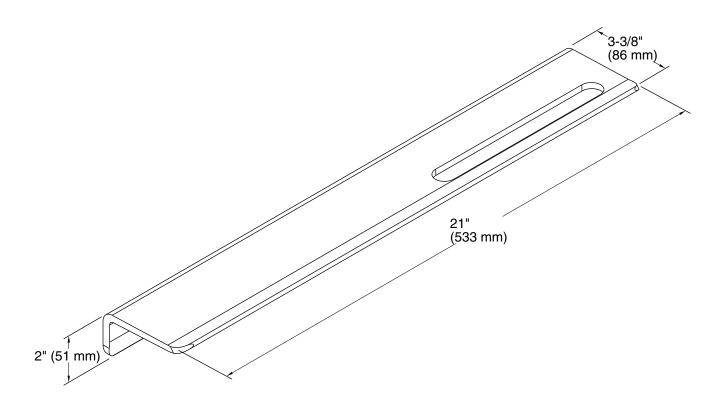

### Choreograph™

21" Floating Shelf K-97623

## **Choreograph™**

21" Floating Shelf K-97623

### **Technical Information**

All product dimensions are nominal. Material: **Anodized Aluminum** 